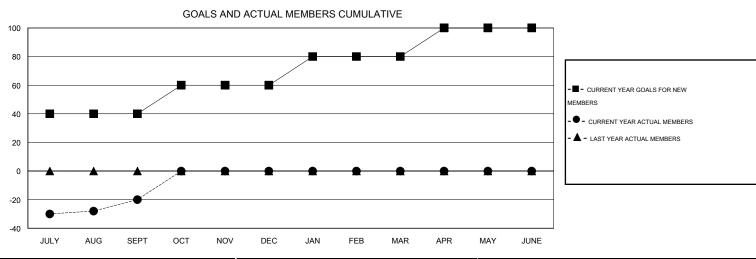

## MONTHLY MEMBERSHIP PROGRESS REPORT

District 320 D

Results as of: 9/30/2016

GMT: OPEN LOCATION INDIA GMT CA 6

|               |                  | Clubs             |                  |                  | Members               |                    |                                     |                    |                  |  |
|---------------|------------------|-------------------|------------------|------------------|-----------------------|--------------------|-------------------------------------|--------------------|------------------|--|
|               | RESUL            | LTS FOR 2016-2017 |                  |                  | RESULTS FOR 2016-2017 |                    |                                     |                    |                  |  |
| QUARTER       | NEW CLUB<br>GOAL | NEW CLUBS         | DROPPED<br>CLUBS | NET<br>GAIN/LOSS | QUARTER               | NEW MEMBER<br>GOAL | CHARTER AND<br>NEW MEMBERS<br>ADDED | DROPPED<br>MEMBERS | NET<br>GAIN/LOSS |  |
| JULY/AUG/SEPT | 2                | 1                 | 3                | -2               | JULY/AUG/SEPT         | 40                 | 147                                 | 167                | -20              |  |
| OCT/NOV/DEC   | 1                | 0                 | 0                | 0                | OCT/NOV/DEC           | 20                 | 0                                   | 0                  | 0                |  |
| JAN/FEB/MAR   | 1                | 0                 | 0                | 0                | JAN/FEB/MAR           | 20                 | 0                                   | 0                  | 0                |  |
| APR/MAY/JUNE  | 1                | 0                 | 0                | 0                | APR/MAY/JUNE          | 20                 | 0                                   | 0                  | 0                |  |